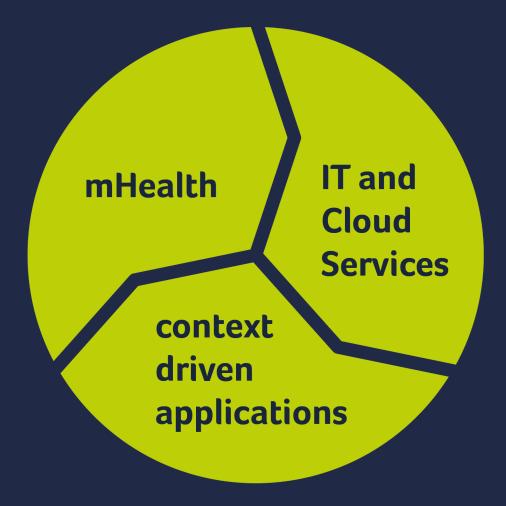

## **Control and Monitoring Platform**

🗖 tuomi

## **Control Platform**

🗖 tuomi

## **Monitoring Platform**

## **Cloud Solution**

- 1. More comfort through Remote Control Physician can read and program the implantable and external devices at anytime and anyplace
- 2. Enhancement through Remote Patient Monitoring