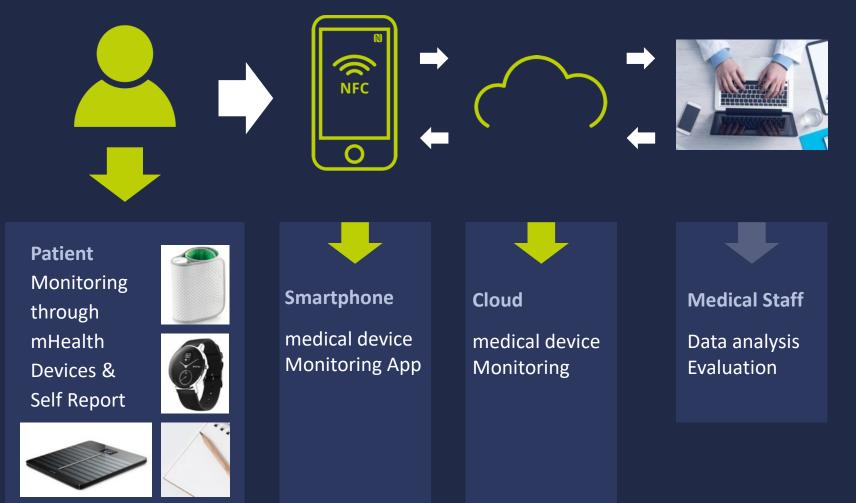

## mHealth APPLICATION MANAGEMENT PLATFORM

## **Control and Monitoring Platform**

🗖 tuomi

## **Control Platform**

🗖 tuomi

## **Monitoring Platform**

## **Cloud Solution**

- 1. More comfort through Remote Control Physician can read and program the implantable and external devices at anytime and anyplace
- 2. Enhancement through Remote Patient Monitoring

Capturing of other health related parameters through mHealth devices & self report

**3. Improvement of therapy quality** Reliable and continuous patient & device monitoring

## **Cloud Solution**

- 4. Increased safety Fast notification and response in emergency situations
- 5. Increased user friendliness Simplified display and more efficient operation
- 6. Data protection Secure transmission and storage of patient data