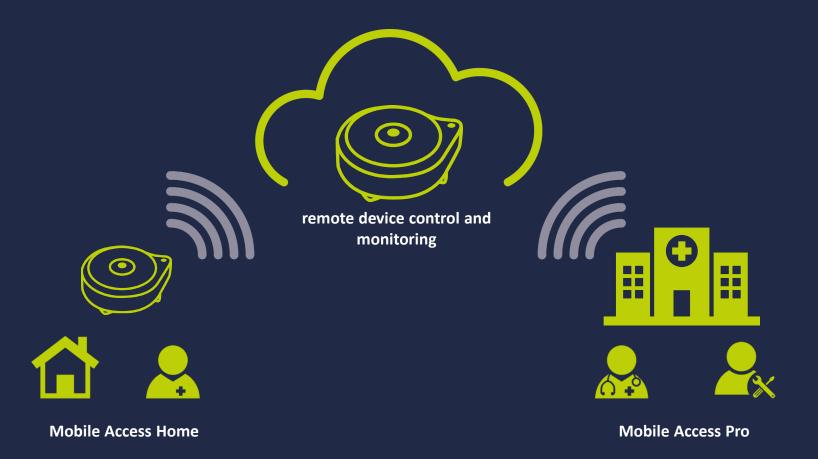

## **Cloud Solution**

- 1. More comfort through Remote Control Physician can read and program the implantable and external devices at anytime and anyplace
- 2. Enhancement through Remote Patient Monitoring

Capturing of other health related parameters through mHealth devices & self report

**3. Improvement of therapy quality** Reliable and continuous patient & device monitoring

## **Cloud Solution**

- 4. Increased safety Fast notification and response in emergency situations
- 5. Increased user friendliness Simplified display and more efficient operation
- 6. Data protection Secure transmission and storage of patient data