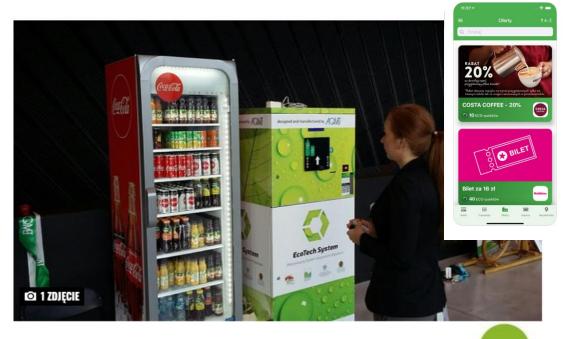

We exchange waste into rewards, discount and rebates

EcoTech System

AMB SOFTWARE

Warsaw Case in co-operation with

### **FACTS**

- Project start in December 2019
- 10 Recycling Machines (RVMs) in Warsaw
- Collecting glas and plastic bottles and cans
- 20k downloads of the apps (iOS and Android)
- 200k collected items
- More than 10 tons of collected waste in 5 months

- >>> Used bottles/cans in exchange for Eco-points
- >>> Eco-points in exchange for discounts on public transport, cinema tickets, coffee shops, etc.