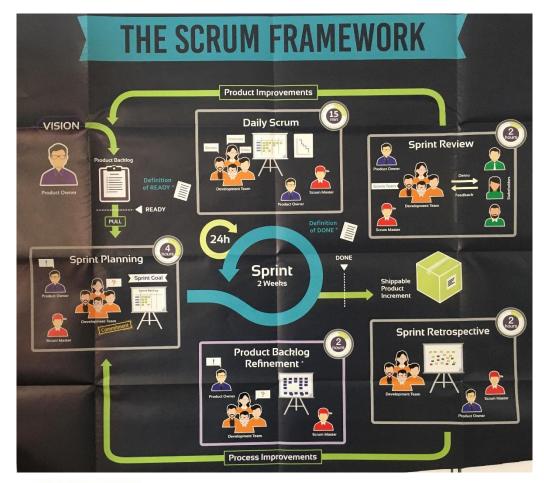

SOFTWARE DEVELOPMENT

IT OUTSOURCING /NEARSHORING

IT CONSULTING

AMB Software supports REWE Digital GmbH and its related companies since 2018 with dedicated Scrum Teams.

Our Scrum Teams support the software development process and the development of innovations for the REWE marketplace.

AMB Software supports "who delivers what"/visible (leading B2B marketplace DACH region) with a Scrum Team in the areas of software development, cloud strategy, IT consulting with a focus on the development of the user platform.