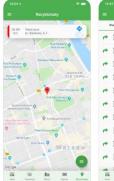

We exchange waste into rewards, discount and rebates

EcoTech System

AMB SOFTWARE

Warsaw Case in co-operation with

### **FACTS**

- Project start in December 2019
- 10 Recycling Machines (RVMs) in Warsaw
- Collecting glas and plastic bottles and cans
- 20k downloads of the apps (iOS and Android)
- 200k collected items
- More than 10 tons of collected waste in 5 months

- >>> Used bottles/cans in exchange for Eco-points
- >>> Eco-points in exchange for discounts on public transport, cinema tickets, coffee shops, etc.