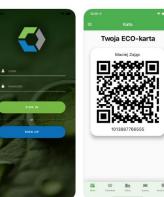

We exchange waste into rewards, discount and rebates

EcoTech System

AMB SOFTWARE

Warsaw Case in co-operation with

### **FACTS**

- Project start in December 2019
- 10 Recycling Machines (RVMs) in Warsaw
- Collecting glas and plastic bottles and cans
- 20k downloads of the apps (iOS and Android)
- 200k collected items
- More than 10 tons of collected waste in 5 months

- >>> Used bottles/cans in exchange for Eco-points
- >>> Eco-points in exchange for discounts on public transport, cinema tickets, coffee shops, etc.