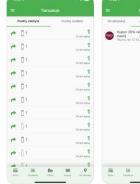

We exchange waste into rewards, discount and rebates

EcoTech System

AMB SOFTWARE

Warsaw Case in co-operation with

### **FACTS**

- Project start in December 2019
- 10 Recycling Machines (RVMs) in Warsaw
- Collecting glas and plastic bottles and cans
- 20k downloads of the apps (iOS and Android)
- 200k collected items
- More than 10 tons of collected waste in 5 months

- >>> Used bottles/cans in exchange for Eco-points
- >>> Eco-points in exchange for discounts on public transport, cinema tickets, coffee shops, etc.