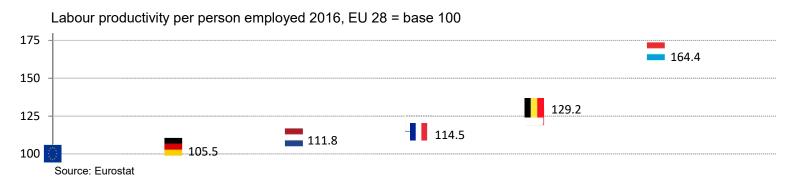

## **OPTIMIZING LABOUR COSTS VERSUS PRODUCTIVITY**

## HIGHEST LABOUR PRODUCTIVITY IN THE EU