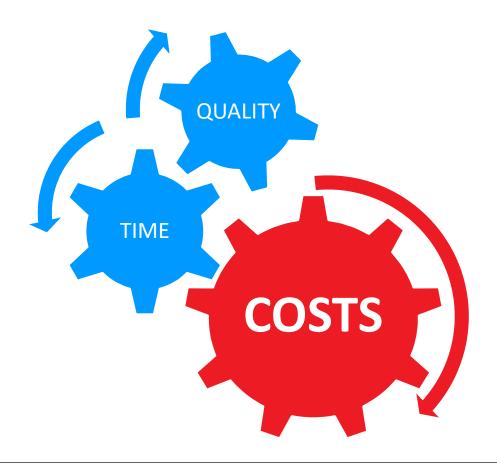

#### NEED TO FIND THE RIGHT BALANCE BETWEEN KEY DECISION FACTORS

- → TIME or PROXIMITY TO MARKETS
- → TOTAL COSTS
- → QUALITY OF SERVICES

# FIND THE RIGHT BALANCE BETWEEN THE KEY DECISIONS FACTORS