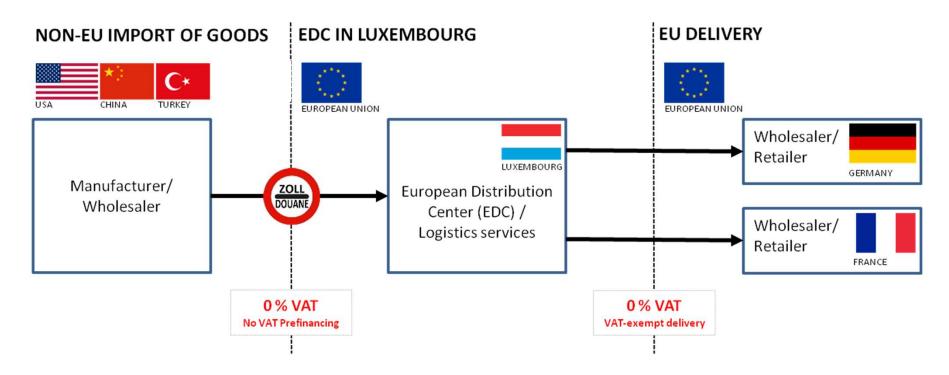

## KEY TAX CONSIDERATIONS WHEN IMPORTING GOODS INTO THE EU

#### IMPORTING GOODS GENERATES FROM THIRD COUNTRIES

→ THE PAYMENT OF <u>CUSTOMS DUTIES</u>

→ THE PREFINANCING OF <u>VALUE ADDED TAX</u> (INDIRECT TAX)

THIS HAS A NEGATIVE IMPACT ON TREASURY/CASHFLOW

#### LUXEMBOURG OFFERS SOLUTIONS TO AVOID THIS DRAWBACK

→ THE POSSIBILITY TO STORE THE GOODS IN A <u>BONDED WAREHOUSE</u> UNTIL A SELLING ORDER (WHICH ALLOWS TO POSTPONE THE PAYMENT OF IMPORT DUTIES)

→ AN AUTOMATIC AND UNCONDITIONED <u>VAT DEFERMENT MECHANISM</u> FOR B2B SHIPMENTS (MEANING NO VAT PREFINANCING)

# **B2B - VAT DEFERMENT MECHANISM ( NO VAT PREFINANCING )**

**NO VAT IMPACT ON A COMPANY'S TREASURY** 