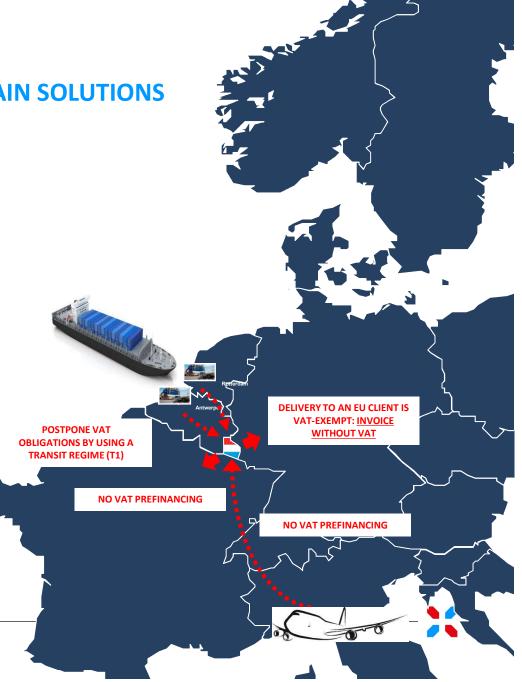

# **B2B - VAT DEFERMENT SUPPLY CHAIN SOLUTIONS**

**OPTION 1**: IMPORT BY AIR

**OPTION 2: IMPORT BY SEA + RAIL/ROAD** 

IN LUXEMBOURG YOU DO NOT NEED TO PREFINANCE VAT

IT'S AUTOMATIC AND UNCONDITIONED