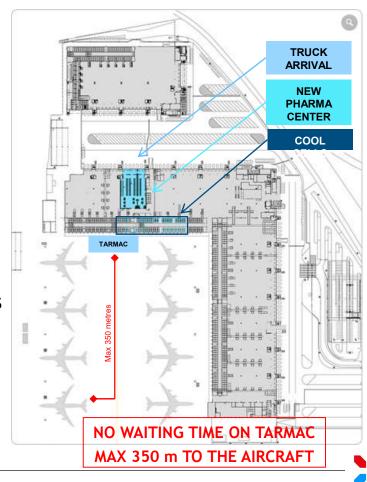

#### A FULLY GDP-CERTFIED PHARMA GATEWAY

- MOST MODERN AIRCRAFT TECHNOLOGY: B 747-8F
  - ABLE TO MAINTAIN DIFFERENT TEMPERATURE RANGES AT THE SAME TIME
    +2°C TO + 8°C +15°C TO + 25°C
  - PREQUALIFIED TRACKING SENSORS ARE ALLOWED ON BOARD
- A DEDICATED PHARMA CENTRE AT THE AIRPORT
  - 3.000 M2 WITH TWO DISTINCT STORAGE ZONES:
    - o 1.600 m2 AMBIENT (+15°c to +25°c)
    - o 818 m2 COLD (+2°c to +8°c)
  - TEMPERATURE CONTROLLED BUILD-UP AREAS (+2°c to +25°c)
  - 6 DEDICATED AND TEMPERATURE CONTROLLED TRUCK DOCKS
  - HOTSPOT SYSTEM FOR TEMPERATURE MONITORING
  - 35 COOL CELLS
- **DEDICATED LSPs OFFERING SECURED E2E SC SOLUTIONS** 
  - TRACK & TRACING SOLUTIONS
  - EFFICIENT AND ADAPTED ROAD FEEDER SERVIVES
- GDP CERTIFIED PLAYERS IN LUXEMBOURG