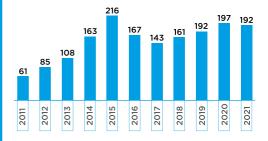

## KOREANS LIVING IN LUXEMBOURG

### in 2022: 192

### **Evolution since 2011:**