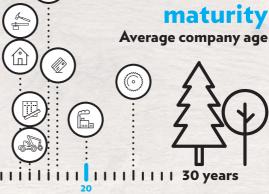

stimated total employment\*

**≈19.000** 

employees



15 employees Average company size



This mapping covers companies whose activity is completely or partially linked to wood



### Wood harvesting / Trade

Forestry companies, wood harvesting and trading of untreated wood



### Sawmills / Processing

Sawmills and primary wood processing companies



#### Industry

Panel and paper industry companies



### Energy

Companies with a link to energy production (chips, pellets, heating, etc.)

## PING

/ATE SECTOR

### ors

合合合合合合 命命命命命命 命命命命命命命 命命命命命命 

# Importance of the wood sector by district

Estimated wood-related employment compared to total employment by district\*

Share from wood construction (architects / engineers and construction)



### of companies are over 12 years old







Sector



### **Architects / Engineers**

Architecture and consulting engineering firms specialised in wood



### Construction / Carpentry

Wood construction companies and carpenters



### Skilled crafts / Woodwork

Skilled crafts companies, woodworks, floor makers and window installers



#### Trade / Miscellaneous

Wood trading companies

## 92,000 ha

of forests, i.e. 36% of Luxembourg's surface area €80

Average price for one m<sup>3</sup> of high-quality beech wood in the forest (standing and with bark, 2018)

6.9%
Rate of wood construction compared to overall construction

(2013-2016, source: STATEC)

## 500,000 m<sup>3</sup>

Average annual volume of wood harvested in Luxembourg (Source: Inventaire Forestier National)



### Data analysis by:

Sara Bouchon, PhD Head of Market