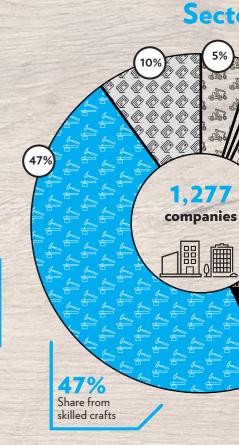

### of companies are over 12 years old

Sector

### Skilled crafts / Woodwork

Skilled crafts companies, woodworks, floor makers and window installers