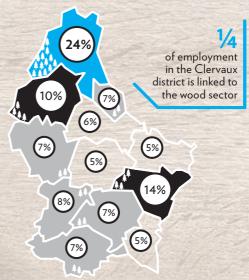

# Importance of the wood sector by district

Estimated wood-related employment compared to total employment by district\*

Share from wood construction (architects / engineers and construction)