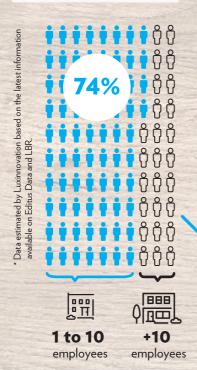

# **Employment**

Estimated total employment\*

**≈19.000** 

employees

15 employees Average company size

This mapping covers companies whose activity is completely or partially linked to wood